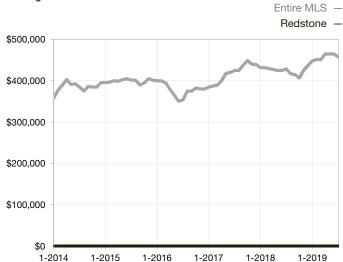

|  |
| Days on Market Until Sale       | 0    | 0    |                                   | 0            | 0           |                                      |  |
| Inventory of Homes for Sale     | 0    | 0    |                                   |              |             |                                      |  |
| Months Supply of Inventory      | 0.0  | 0.0  |                                   |              |             |                                      |  |

<sup>\*</sup> Does not account for seller concessions and/or down payment assistance. | Activity for one month can sometimes look extreme due to small sample size.

## **Median Sales Price - Single Family**

Rolling 12-Month Calculation



## Median Sales Price - Townhouse-Condo

Rolling 12-Month Calculation