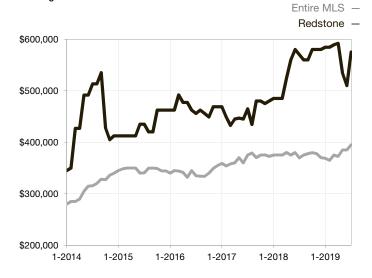

| 0.0%         | 0.0%        |                                      |  |
| Days on Market Until Sale       | 0    | 0    |                                   | 0            | 0           |                                      |  |
| Inventory of Homes for Sale     | 0    | 0    |                                   |              |             |                                      |  |
| Months Supply of Inventory      | 0.0  | 0.0  |                                   |              |             |                                      |  |

<sup>\*</sup> Does not account for seller concessions and/or down payment assistance. | Activity for one month can sometimes look extreme due to small sample size.

## **Median Sales Price - Single Family**

Rolling 12-Month Calculation



## Median Sales Price - Townhouse-Condo

Rolling 12-Month Calculation