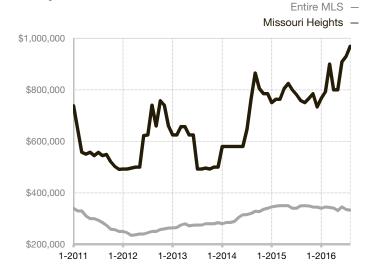

| 0.0%         | 0.0%        |                                      |
| Days on Market Until Sale       | 0      | 0    |                                   | 0            | 0           |                                      |
| Inventory of Homes for Sale     | 0      | 0    |                                   |              |             |                                      |
| Months Supply of Inventory      | 0.0    | 0.0  |                                   |              |             |                                      |

<sup>\*</sup> Does not account for seller concessions and/or down payment assistance. | Activity for one month can sometimes look extreme due to small sample size.

## **Median Sales Price - Single Family**

Rolling 12-Month Calculation



## **Median Sales Price - Townhouse-Condo**

Rolling 12-Month Calculation