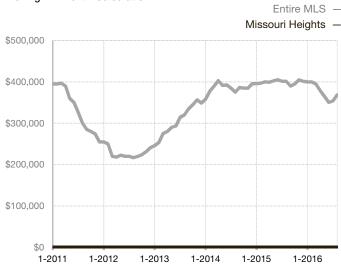

|
| Days on Market Until Sale       | 0      | 0    |                                   | 0            | 0           |                                      |
| Inventory of Homes for Sale     | 0      | 0    |                                   |              |             |                                      |
| Months Supply of Inventory      | 0.0    | 0.0  |                                   |              |             |                                      |

<sup>\*</sup> Does not account for seller concessions and/or down payment assistance. | Activity for one month can sometimes look extreme due to small sample size.

## **Median Sales Price - Single Family**

Rolling 12-Month Calculation



## **Median Sales Price - Townhouse-Condo**

Rolling 12-Month Calculation